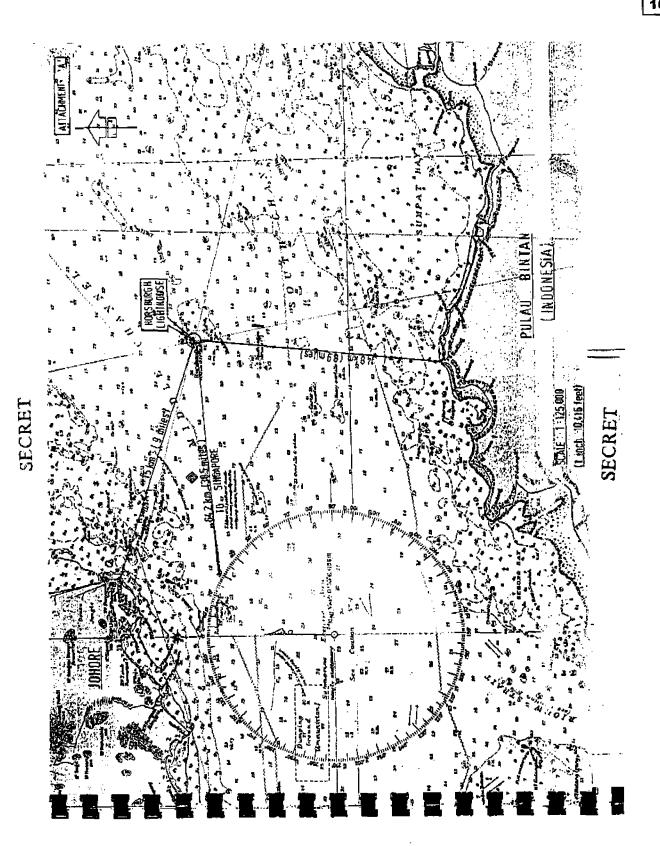

ty            | ម <b>276,250.00</b> * | \$ 325,000.00*                    | \$ 275,000.0.0                |
| Turfing                          | \$ 44,200.00*         | \$ 54,000.00 <del>+</del>         | \$ 44,000.00                  |
| Footpath, hoist stc              | \$ 55,250,00*         | ♀ 65 <b>,000.</b> 00*             | © 55,000.0g                   |
| Workmen's Compensation Insurance | \$ 50,000.00          | \$ 50,000.00                      | \$ 50,000.00                  |
| Centingency Sum                  | <b>9 200,000.</b> 00  | \$ 700,000,00                     | \$ 700,000.20                 |
|                                  | \$1,125,700.00        | \$1,194,000.00                    | \$1,124,000.00                |

\* Includes facilitation & co-ordination fee





### Annex 136

Memorandum from Hydrographic Department to Secretary (Admin) dated 4 May 1978

PORT OF SINGAPORE AUTHORITY MEMORANDUM

 $\sim \sim \sim \sim \sim$ 

ES/HD 1/N/5(S)

4 May 78

Secretary (Admin)

Attn: Mr Ng Chee Keong

LANDING AT HORSBURGB

Our Lightkeeper, Mr Lee Lai Nam, repeated that two gentlemen who claimed to be from Survey Department, West Malaysia, landed at Horsburgh Lighthouse in mid April 1978. Their purpose was to carry out triangulation observations.

- 2 Mr Lee Lai Nam politely informed them that he could not allow them to remain at the lighthouse unless prior permission had been obtained from this office. The two gentlemen then left by the tug boat 'Tunda'.
- The action of Mr Lee was strictly in accordance with the standing orders issued to lighthouse perso