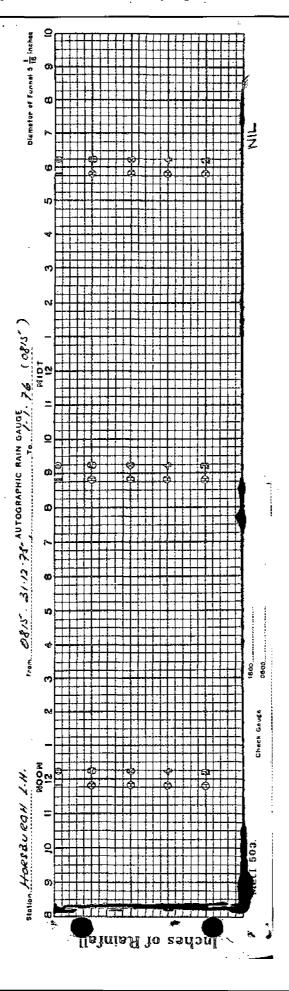

## Annex 92

Rainfall records of Pedra Branca from 1953 to 1988

- (i) Sample of daily rainfall records made by Lighthouse keepers from 1953 to 1988
- (ii) Rainfall records of Pedra Branca, consolidated annually, from 1953 to 1975, by the Meteorological Department
- (iii) Entries in Horsburgh Lighthouse Logbook showing visits by officers from the Meteorological Department