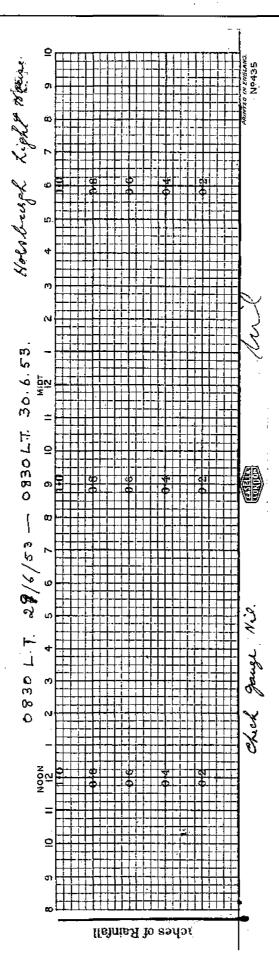

## Annex 92

Rainfall records of Pedra Branca from 1953 to 1988

- (i) Sample of daily rainfall records made by Lighthouse keepers from 1953 to 1988
- (ii) Rainfall records of Pedra Branca, consolidated annually, from 1953 to 1975, by the Meteorological Department
- (iii) Entries in Horsburgh Lighthouse Logbook showing visits by officers from the Meteorological Department