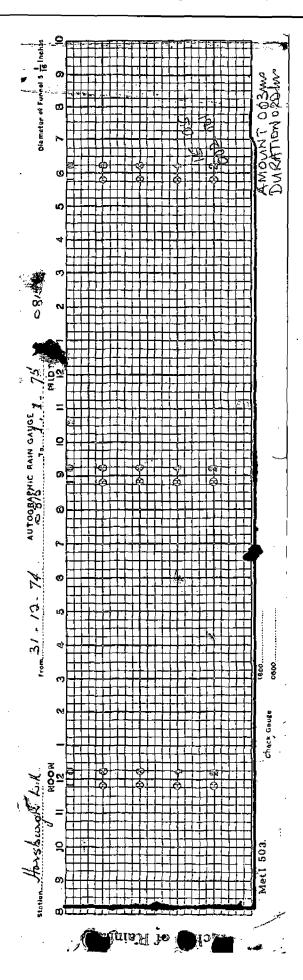

## Annex 92

Rainfall records of Pedra Branca from 1953 to 1988

- (i) Sample of daily rainfall records made by Lighthouse keepers from 1953 to 1988
- (ii) Rainfall records of Pedra Branca, consolidated annually, from 1953 to 1975, by the Meteorological Department
- (iii) Entries in Horsburgh Lighthouse Logbook showing visits by officers from the Meteorological Department