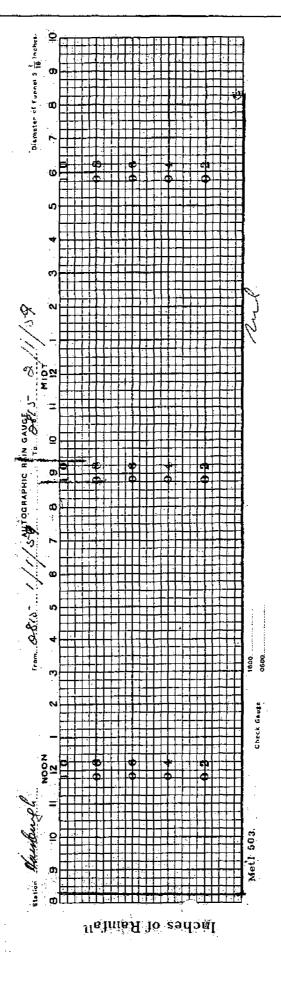

## Annex 92

Rainfall records of Pedra Branca from 1953 to 1988

- (i) Sample of daily rainfall records made by Lighthouse keepers from 1953 to 1988
- (ii) Rainfall records of Pedra Branca, consolidated annually, from 1953 to 1975, by the Meteorological Department
- (iii) Entries in Horsburgh Lighthouse Logbook showing visits by officers from the Meteorological Department