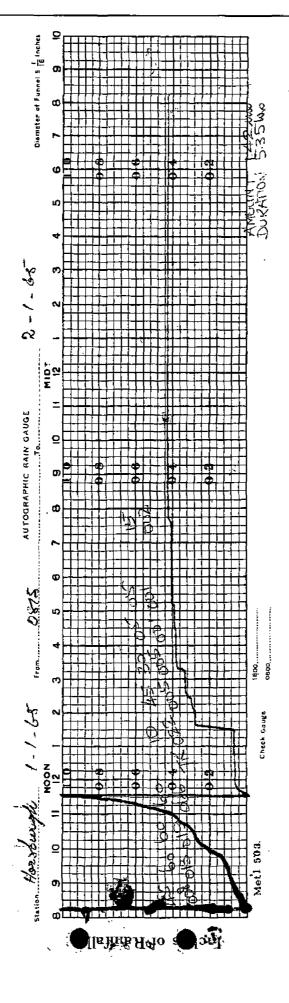

## Annex 92

Rainfall records of Pedra Branca from 1953 to 1988

- (i) Sample of daily rainfall records made by Lighthouse keepers from 1953 to 1988
- (ii) Rainfall records of Pedra Branca, consolidated annually, from 1953 to 1975, by the Meteorological Department
- (iii) Entries in Horsburgh Lighthouse Logbook showing visits by officers from the Meteorological Department