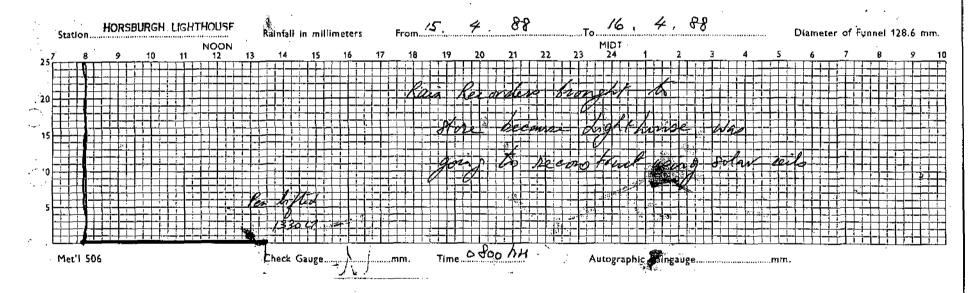

## Annex 92

Rainfall records of Pedra Branca from 1953 to 1988

- (i) Sample of daily rainfall records made by Lighthouse keepers from 1953 to 1988
- (ii) Rainfall records of Pedra Branca, consolidated annually, from 1953 to 1975, by the Meteorological Department
- (iii) Entries in Horsburgh Lighthouse Logbook showing visits by officers from the Meteorological Department