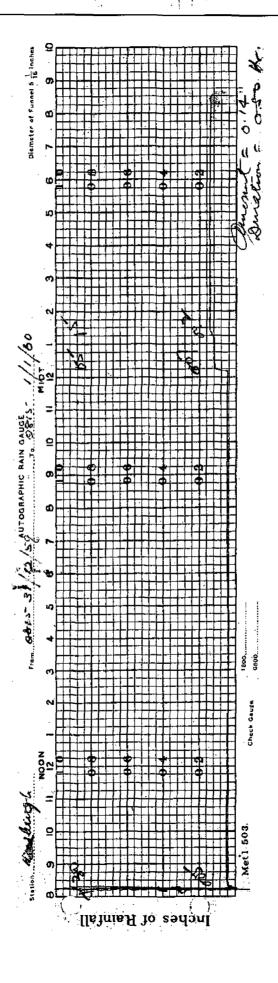

## Annex 92

Rainfall records of Pedra Branca from 1953 to 1988

- (i) Sample of daily rainfall records made by Lighthouse keepers from 1953 to 1988
- (ii) Rainfall records of Pedra Branca, consolidated annually, from 1953 to 1975, by the Meteorological Department
- (iii) Entries in Horsburgh Lighthouse Logbook showing visits by officers from the Meteorological Department