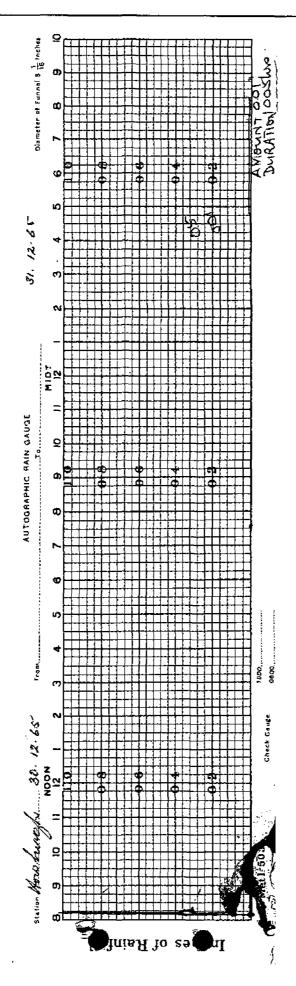

## Annex 92

Rainfall records of Pedra Branca from 1953 to 1988

- (i) Sample of daily rainfall records made by Lighthouse keepers from 1953 to 1988
- (ii) Rainfall records of Pedra Branca, consolidated annually, from 1953 to 1975, by the Meteorological Department
- (iii) Entries in Horsburgh Lighthouse Logbook showing visits by officers from the Meteorological Department