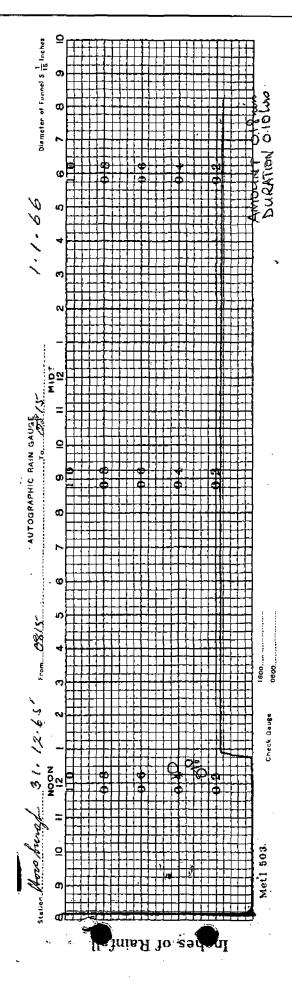

## Annex 92

Rainfall records of Pedra Branca from 1953 to 1988

- (i) Sample of daily rainfall records made by Lighthouse keepers from 1953 to 1988
- (ii) Rainfall records of Pedra Branca, consolidated annually, from 1953 to 1975, by the Meteorological Department
- (iii) Entries in Horsburgh Lighthouse Logbook showing visits by officers from the Meteorological Department