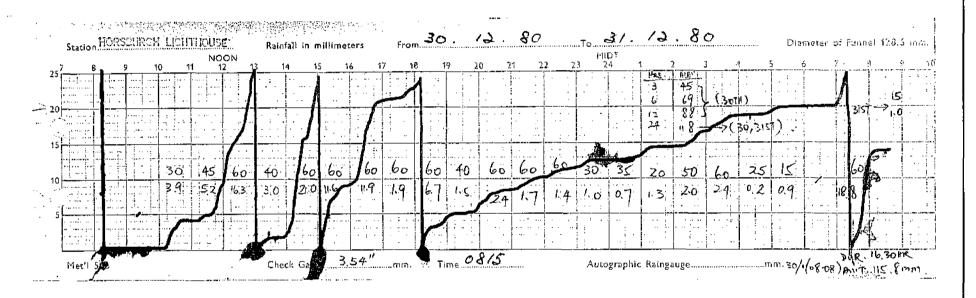

## Annex 92

Rainfall records of Pedra Branca from 1953 to 1988

- (i) Sample of daily rainfall records made by Lighthouse keepers from 1953 to 1988
- (ii) Rainfall records of Pedra Branca, consolidated annually, from 1953 to 1975, by the Meteorological Department
- (iii) Entries in Horsburgh Lighthouse Logbook showing visits by officers from the Meteorological Department