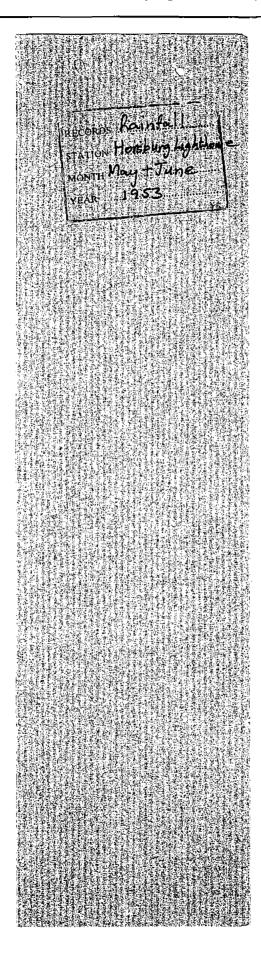

## Annex 92

Rainfall records of Pedra Branca from 1953 to 1988

- (i) Sample of daily rainfall records made by Lighthouse keepers from 1953 to 1988
- (ii) Rainfall records of Pedra Branca, consolidated annually, from 1953 to 1975, by the Meteorological Department
- (iii) Entries in Horsburgh Lighthouse Logbook showing visits by officers from the Meteorological Department