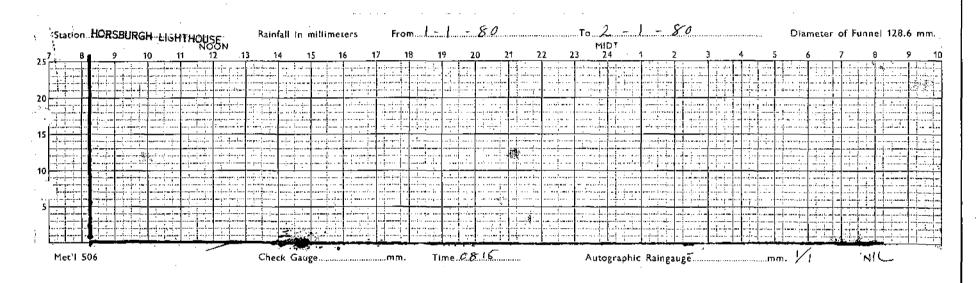

## Annex 92

Rainfall records of Pedra Branca from 1953 to 1988

- (i) Sample of daily rainfall records made by Lighthouse keepers from 1953 to 1988
- (ii) Rainfall records of Pedra Branca, consolidated annually, from 1953 to 1975, by the Meteorological Department
- (iii) Entries in Horsburgh Lighthouse Logbook showing visits by officers from the Meteorological Department