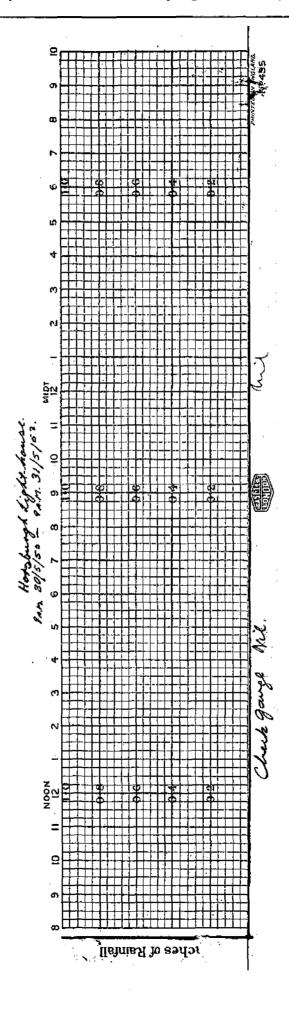

## Annex 92

Rainfall records of Pedra Branca from 1953 to 1988

- (i) Sample of daily rainfall records made by Lighthouse keepers from 1953 to 1988
- (ii) Rainfall records of Pedra Branca, consolidated annually, from 1953 to 1975, by the Meteorological Department
- (iii) Entries in Horsburgh Lighthouse Logbook showing visits by officers from the Meteorological Department