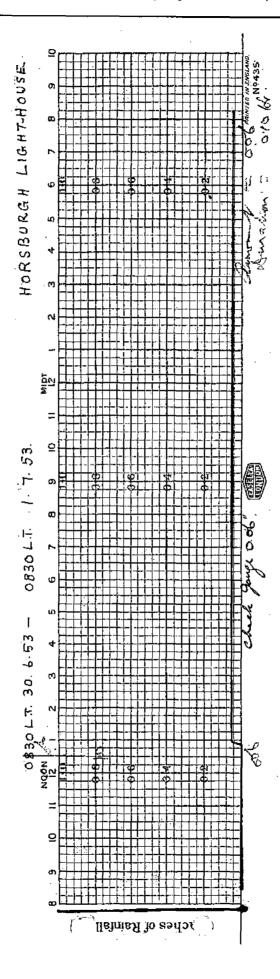

## Annex 92

Rainfall records of Pedra Branca from 1953 to 1988

- (i) Sample of daily rainfall records made by Lighthouse keepers from 1953 to 1988
- (ii) Rainfall records of Pedra Branca, consolidated annually, from 1953 to 1975, by the Meteorological Department
- (iii) Entries in Horsburgh Lighthouse Logbook showing visits by officers from the Meteorological Department