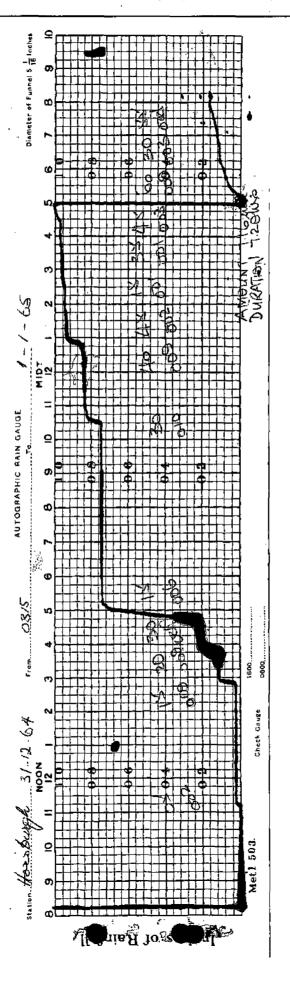

## Annex 92

Rainfall records of Pedra Branca from 1953 to 1988

- (i) Sample of daily rainfall records made by Lighthouse keepers from 1953 to 1988
- (ii) Rainfall records of Pedra Branca, consolidated annually, from 1953 to 1975, by the Meteorological Department
- (iii) Entries in Horsburgh Lighthouse Logbook showing visits by officers from the Meteorological Department