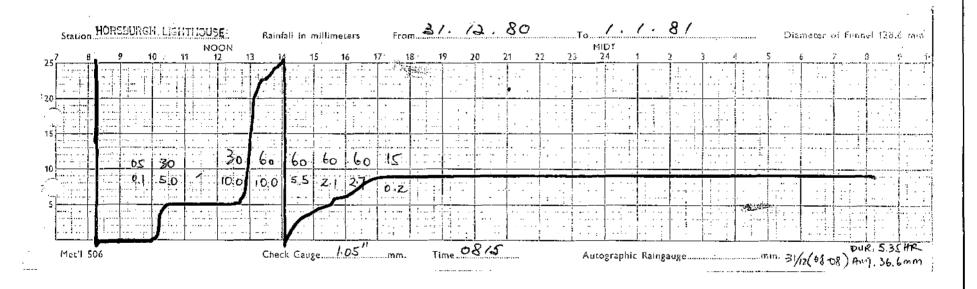

## Annex 92

Rainfall records of Pedra Branca from 1953 to 1988

- (i) Sample of daily rainfall records made by Lighthouse keepers from 1953 to 1988
- (ii) Rainfall records of Pedra Branca, consolidated annually, from 1953 to 1975, by the Meteorological Department
- (iii) Entries in Horsburgh Lighthouse Logbook showing visits by officers from the Meteorological Department