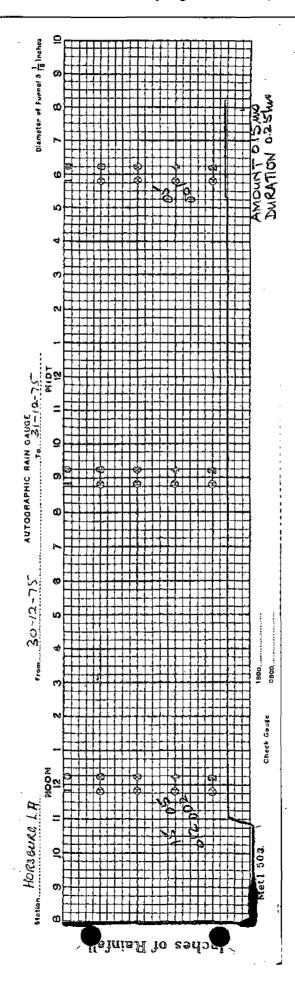

## Annex 92

Rainfall records of Pedra Branca from 1953 to 1988

- (i) Sample of daily rainfall records made by Lighthouse keepers from 1953 to 1988
- (ii) Rainfall records of Pedra Branca, consolidated annually, from 1953 to 1975, by the Meteorological Department
- (iii) Entries in Horsburgh Lighthouse Logbook showing visits by officers from the Meteorological Department