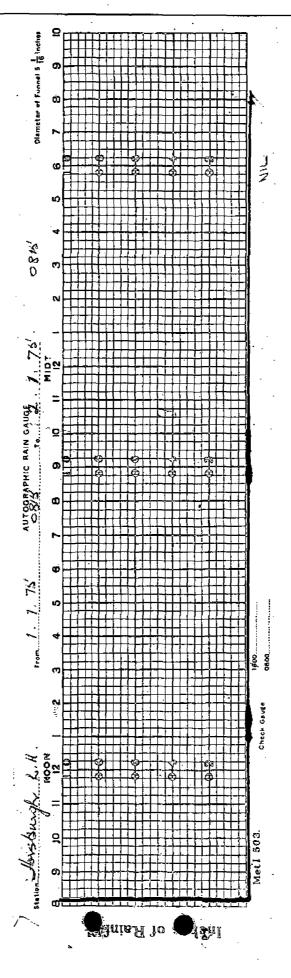

## Annex 92

Rainfall records of Pedra Branca from 1953 to 1988

- (i) Sample of daily rainfall records made by Lighthouse keepers from 1953 to 1988
- (ii) Rainfall records of Pedra Branca, consolidated annually, from 1953 to 1975, by the Meteorological Department
- (iii) Entries in Horsburgh Lighthouse Logbook showing visits by officers from the Meteorological Department