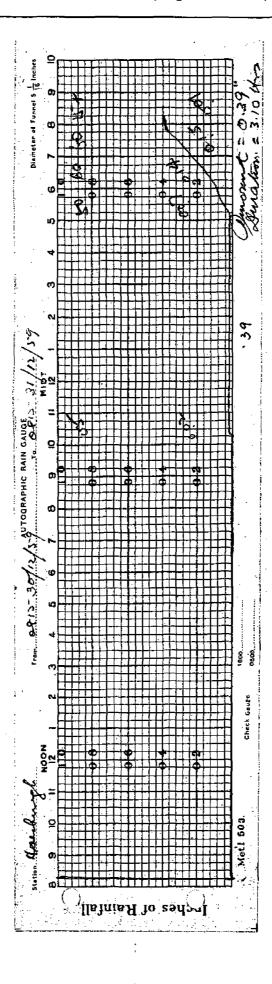

## Annex 92

Rainfall records of Pedra Branca from 1953 to 1988

- (i) Sample of daily rainfall records made by Lighthouse keepers from 1953 to 1988
- (ii) Rainfall records of Pedra Branca, consolidated annually, from 1953 to 1975, by the Meteorological Department
- (iii) Entries in Horsburgh Lighthouse Logbook showing visits by officers from the Meteorological Department